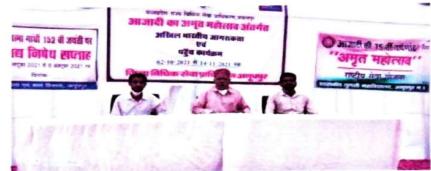

## शासकीय तुलसी महाविद्यालय, अनूपपुर (म.प्र.) राष्ट्रीय सेवा योजना प्रतिवेदन

मद्य निषेध रैली के उपरांत जिला न्यायालय में आयोजित समारोह में मंचासीन रासेयो जिला संगठक डॉ परमानन्द तिवारी, प्रो. कमलेश चावले एवं ज्ञान प्रकाश पाण्डेय